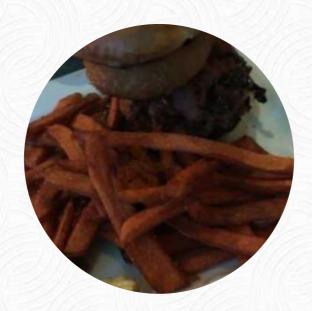

Beautiful little neighborhood diving bar. Bar food was very good, we had pot stickers Queensadillas. Bartender worked! She ran off her ass and took care of us, even though we were at a table and not at the bar. I saw friends, had a nice time. <u>read more</u>. The restaurant offers free WLAN for its guests. At Gleason's Place in Franklinville, **tasty, juicy, delicious grill items is freshly grilled** on an open flame and served with flavorful sides, Moreover, the menu of this gastropub offers a good and especially comprehensive selection of beers from the region and the world that are definitely worth a try. There are also tasty American meals, for example, burgers and grilled meat, At the bar, you can unwind with a cool beer or other alcoholic and non-alcoholic drinks.

**CHICKEN** 

Starters & Salads

**FRIES** 

**WINGS** 

These types of dishes are being served

**SALAD** 

**PANINI** 