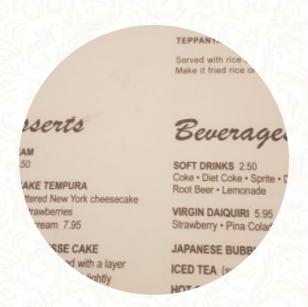

## Shogun Sushi Hibachi Grill Menu

https://menuweb.menu 5515 S Broadway Ave, Tyler, TX 75703, United States +19035341155 - http://tylershogun.com/





## Shogun Sushi Hibachi Grill Menu



#### **Entrées**

**FRIED SHRIMP** 

#### Sushi Rolls

**SUSHI** 

#### Pizza

**PIZZA TEXAS** 

#### **Sandwiches**

**CALIFORNIA SANDWICH** 

#### Sauces

**MAYO** 

#### **Beef Dishes**

**FILET MIGNON** 

#### **Fried Rice**

**FRIED RICE** 

### **Ingredients Used**

**SHRIMP** 

#### **Drinks**

**DRINKS** 

**BEER** 

# These Types Of Dishes Are Being Served



FISH
TUNA STEAK
LOBSTER

CHICKEN NOODLES

## Shogun Sushi Hibachi Grill

5515 S Broadway Ave, Tyler, TX 75703, United States

#### **Opening Hours:**

Monday 16:00-22:00 Tuesday 16:00-22:00 Wednesday 16:00-22:00 Thursday 16:00-23:00 F