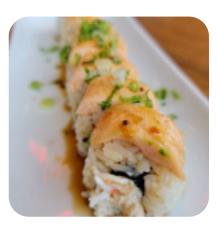

# Sushi On Fire Menu

<u>https://menuweb.menu</u> 5325 E 2nd St, Long Beach, United States Of America +15624330221 - http://sushionfire.com/









Here you can find the <u>menu</u> of Sushi On Fire in Long Beach. At the moment, there are 15 menus and drinks on the menu.

# Sushi On Fire Menu

### Sushi Rolls

SUSHI

### Sushi

SASHIMI

# Starters & Salads

POTATO CHIPS

## Sauces

GUACAMOLE

# **Restaurant Category**

DESSERT

# Seafood

OCTOPUS AND ORZO

# Sushi On Fire

5325 E 2nd St, Long Beach, United States Of America

#### **Opening Hours:** Monday 12:00 -21:30 Tuesday 12:00 -21:30 Wednesday 12:00 -21:30 Thursday 12:00 -21:30 Friday 12:00 -21:30 Saturday 12:00 -21:30 Sunday 12:00 -21:00



#### CALAMARI

#### **Japanese Specialties**

SAKE MISO SOUP

### **Ingredients Used**

EDAMAME

MISO

CHILI

## These Types Of Dishes Are Being Served

SALAD FISH SOUP

Made with menuweb.menu