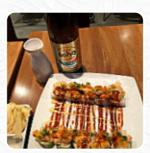

# Sushi On Fire Menu

<u>https://menuweb.menu</u> 5325 E 2nd St, Long Beach, United States Of America +15624330221 - http://sushionfire.com/









Here you can find the <u>menu</u> of Sushi On Fire in Long Beach. At the moment, there are 15 menus and drinks on the menu.

# Sushi On Fire Menu

### Sushi Rolls

SUSHI

### Sushi

SASHIMI

# Starters & Salads

POTATO CHIPS

## Sauces

GUACAMOLE

# **Restaurant Category**

DESSERT

# Seafood

OCTOPUS AND ORZO

# Sushi On Fire

5325 E 2nd St, Long Beach, United States Of America

#### **Opening Hours:** Monday 12:00 -21:30 Tuesday 12:00 -21:30 Wednesday 12:00 -21:30 Thursday 12:00 -21:30 Friday 12:00 -21:30 Saturday 12:00 -21:30 Sunday 12:00 -21:00



#### CALAMARI

#### **Japanese Specialties**

SAKE MISO SOUP

### **Ingredients Used**

EDAMAME

MISO

CHILI

## These Types Of Dishes Are Being Served

SALAD FISH SOUP

Made with menuweb.menu