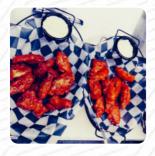

## **Brick's Pub Grub Menu**

Salads

**CAPRESE** 

**Entrées** 

**ONION RINGS** 

**Sandwiches** 

**GRILLED CHEESE** 

**Starters & Salads** 