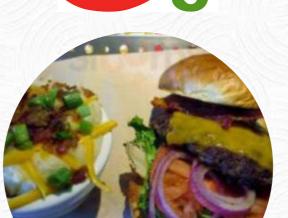

# These Types Of Dishes Are Being Served

BURGER
QUESADILLAS
TUNA STEAK

**PASTA** 

**APPETIZER** 

**MEAT** 

SOUP

**SALAD** 