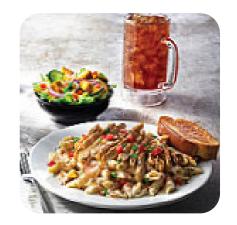

# These Types Of Dishes Are Being Served

BURGER
QUESADILLAS
TUNA STEAK

**PASTA** 

**APPETIZER** 

**MEAT** 

SOUP

**SALAD** 