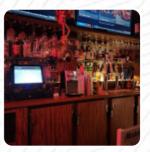

My favorite dip in Wrightwood. The ladies who work here are usually friendly. They even do food, especially frozen pizzas and frozen wings in high speed oven. Do not expect any kind of culinary experience, but if you are amazed, it does the trick! The decor is quite cool, with a vintage Georgian vibe and pool tables over stairs. Many locals come through here while it is the only place that remains open late. The beve... read more. When the weather conditions is pleasant you can also eat outside, And into the accessible rooms also come guests with wheelchairs or physical disabilities. What User doesn't like about Wrightwood Inn:

Don't yell! They'll be overloaded. had to fight with the bank. The price of the drinks is also constantly changing. I ordered a ketel and Red Bull. \$13, came back half an hour later and it was \$14. They don't give you the Red Bull you can pay. Red Bull sends reverses to random bars to check this out. It is a cool environment, but they get enough business to not overload their guests. <a href="read more">read more</a>. Wrightwood Inn from Wrightwood is a good option for a bar if you want to have a cocktail after work and hang out with friends, Furthermore, the drinks list in this eatery is impressive and offers a good and extensive variety of beers from the area and from worldwide, which are definitely worth a try.