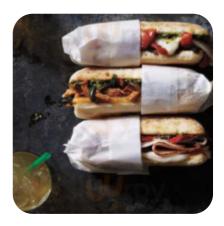

# Lunch

| TOMATO MOZZARELLA SANDWICH<br>LUNCH | \$6.9 |
|-------------------------------------|-------|
| CHICKEN CAPRESE SANDWICH<br>LUNCH   | \$8.0 |