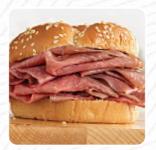

# These types of dishes are being served

**FISH** 

**WRAP** 

**PANINI** 

**ROAST BEEF** 

**ICE CREAM** 

**SALAD** 