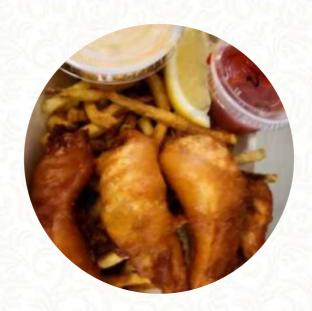

## R-b Drive-in Menu

https://menulist.menu 932 Helena Ave, Helena, MT 59601, United States +14064427482









On this webpage, you can find the **complete <u>menu</u> of R-b Drive-in** from Helena. Currently, there are **16** courses and drinks available. For seasonal or weekly deals, please contact the owner of the restaurant directly. You can also contact them through their website. What <u>User</u> likes about R-b Drive-in:

that was my first time I grabbed a burger here and was by far one of the best burgers I ever had. the atmosphere was great and the staff was so nice and welcoming. that's just a classic diner to which I'll still come. <a href="read more">read more</a>. If you're in a rush, you can get fine <a href="Fast-Food meals just the way you like it">Fast-Food meals ju