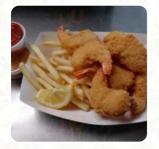

# These types of dishes are being served

**BURGER** 

FISH

**STEAK** 

**STEAK FRIES** 