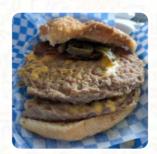

that was my first time I grabbed a burger here and was by far one of the best burgers I ever had. the atmosphere was great and the staff was so nice and welcoming. that's just a classic diner to which I'll still come. <a href="read more">read more</a>. If you're in a rush, you can get fine <a href="Fast-Food meals just the way you like it">Fast-Food meals just the way you like it</a> from R-b Drive-in in <a href="Helena">Helena</a>, freshly prepared for you in few minutes, Of course, you also have to try the <a href="delicious burgers">delicious burgers</a>, that come with sides like fries, salads, or wedges offered.

# These types of dishes are being served

**BURGER** 

FISH

**STEAK** 

**STEAK FRIES** 