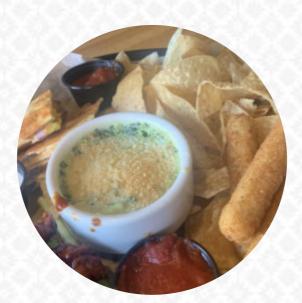

## **Applebee's Grill Menu**

<u>https://menuweb.menu</u> 1411 Bench Rd, Pocatello, United States (+1)2086370135 - https://restaurants.applebees.com/en-us/id/pocatello/1411-benchroad-84075



A complete <u>menu</u> of Applebee's Grill from Pocatello covering all 15 menus and drinks can be found here on the menu.

# **Applebee's Grill Menu**

#### Smoothies

SMOOTHIE

## Vegetarian

**GREEN BEANS** 

#### Burger

CHEESE BURGER

### Sandwiches

CLUB SANDWICH

#### Drinks

DRINKS

# Chicken

**BONELESS WINGS** 

# Soft Drinks

Chicken Wings

#### These Types Of Dishes Are Being Served

BURGER APPETIZER

PANINI

#### **Ingredients Used**

CHEESE FRUIT BEANS BANANA

# **Applebee's Grill**

1411 Bench Rd, Pocatello, United States

**Opening Hours:** Monday 11:00-00:00 Tuesday 11:00-00:00 Wed