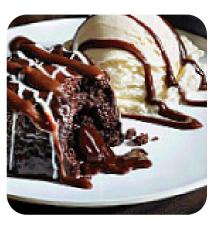

s (+1)2086370135 - https://restaurants.applebees.com/en-us/id/pocatello/1411-benchroad-84075



A complete <u>menu</u> of Applebee's Grill from Pocatello covering all 15 menus and drinks can be found here on the menu.

# **Applebee's Grill Menu**

#### Smoothies

SMOOTHIE

## Vegetarian

**GREEN BEANS** 

#### Burger

CHEESE BURGER

### Sandwiches

CLUB SANDWICH

#### Drinks

DRINKS

# Chicken

**BONELESS WINGS** 

# Soft Drinks

Chicken Wings

#### These Types Of Dishes Are Being Served

BURGER APPETIZER

PANINI

#### **Ingredients Used**

CHEESE FRUIT BEANS BANANA

# **Applebee's Grill**

1411 Bench Rd, Pocatello, United States

**Opening Hours:** Monday 11:00-00:00 Tuesday 11:00-00:00 Wednesday 11:00-00:00 Thursday 11:00-00:00 Friday 11:00-01:00 Saturday 11:00-01:00 Sunday 11:00-00:00



Made with menuweb.menu