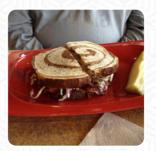

## Smiling Moose Deli Burgersear (gillette) Menu

https://menulist.menu 2711 S Douglas Hwy, Gillette, United States (+1)3073634104 - https://smilingmoosedeli.com

Here you can find the <u>menu</u> of Smiling Moose Deli Burgersear (gillette) in Gillette. At the moment, there are 16 courses and drinks on the food list. You can inquire about changing offers via phone. What <u>User</u> likes about Smiling Moose Deli Burgersear (gillette):

We stopped in this place on the way to Washington. Great choice with even salads and vegan options, fresh ingredients, friendly and efficient staff! A great place to go if you have friends or family with different taste and nutritional needs! <a href="read">read more</a>. What <a href="Anne Larsen">Anne Larsen</a> doesn't like about Smiling Moose Deli Burgersear (<a href="Gillette">Gillette</a>): Very friendly service, great sandwiches. The dining area was very dirty. Tables hadn't been wiped down, floor was sticky. Staff standing around eating cookies rather than cleaning. <a href="read more">read more</a>. Long waiting times for meals are not for you? Then the variety of prepared <a href="delicacies">delicacies</a> is exactly the ideal solution for you, There are also nice South American menus on the menu. Furthermore, you'll find fine American dishes, like for instance <a href="burgers">burgers</a> and <a href="grilled meat">grilled meat</a> on the menu, In the morning they serve a <a href="mailto:tasty breakfast">tasty breakfast</a> here.