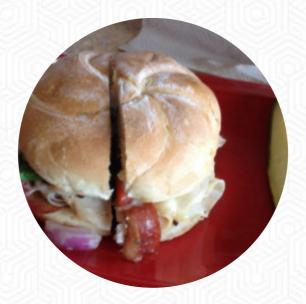

## Smiling Moose Deli Burgersear (gillette) Menu

https://menulist.menu 2711 S Douglas Hwy, Gillette, United States (+1)3073634104 - https://smilingmoosedeli.com

Here you can find the <u>menu</u> of Smiling Moose Deli Burgersear (gillette) in Gillette. At the moment, there are 16 courses and drinks on the food list. You can inquire about changing offers via phone. What <u>User</u> likes about Smiling Moose Deli Burgersear (gillette):

We stopped in this place on the way to Washington. Great choice with even salads and vegan options, fresh ingredients, friendly and efficient staff! A great place to go if you have friends or family with different taste and nutritional needs! <a href="read">read more</a>. What <a href="Anne Larsen">Anne Larsen</a> doesn't like about Smiling Moose Deli Burgersear (<a href="Gillette">Gillette</a>): Very friendly service, great sandwiches. The dining area was very dirty. Tables hadn't been wiped down, floor was sticky. Staff standing around eating cookies rather than cleaning. <a href="read more">read more</a>. Long waiting times for meals are not for you? Then the variety of prepared <a href="delicacies">delicacies</a> is exactly the ideal solution for you, There are also nice South American menus on the menu. Furthermore, you'll find fine American dishes, like for instance <a href="burgers">burgers</a> and <a href="grilled meat">grilled meat</a> on the menu, In the morning they serve a <a href="mailto:tasty breakfast">tasty breakfast</a> here.