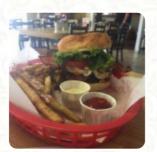

These types of dishes are being served

BURGER

Sandwiches

CRABBY PATTY MINI SANDWICHES

\$10.5

**PULLED PORK SANDWICH** 

\$8.5

**CHICKEN TENDER BASKET** 