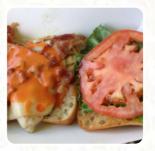

These types of dishes are being served

BURGER

Sandwiches

CRABBY PATTY MINI SANDWICHES

\$10.5

**PULLED PORK SANDWICH** 

\$8.5

**CHICKEN TENDER BASKET** 