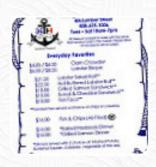

## Morgan's Harbor To Hill Menu

**Side Dishes** 

**SCAMPI** 

**Drinks** 

**DRINKS** 

Indian

**SOFT DRINKS** 

**Special Rolls** 

**LOBSTER ROLL** 

**These Types Of Dishes** 

**Are Being Served** 

**PANINI** 

**LOBSTER** 

**MEAT** 

**PASTA** 

**FISH** 

Ingredients Used

**SEAFOOD** 

**SAUSAGE** 

**BUTTER** 

**GARLIC** 

**SCALLOPS** 

**HADDOCK** 

## Morgan's Harbor To Hill

8 Lumber St, Hopkinton, MA, 01748, United States

**Opening Hours:** 

Tuesday 10:00 -19:00 Wednesday 10:00 -19:00 Thursday 10:00 -19:00 Friday 10:00 -19:00 Saturday 10:00 -19:00 Sunday 12:00 -16:00