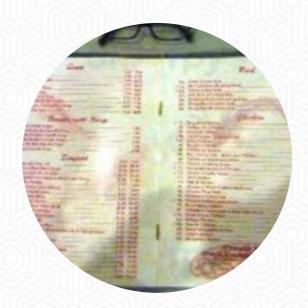

## Hong Kong Kitchen Menu

Soups

**HOT SOUR SOUP** 

Side dishes

**STEAM RICE** 

Starters & Salads

**SHRIMP** 

House specialties

**PORK FRIED RICE** 

Beilagen und Extras

**SOJASAUCE** 

**Nudel-Reisgerichte** 

**CHOW MEIN** 

**Fried Rice** 

**FRIED RICE** 

**Soup** 

**HOT AND SOUR SOUP** 

**EGG DROP SOUP** 

These types of dishes are being served

SALAD

**SOUP** 

Ingredients Used

TRAVEL CHICKEN

**PORK MEAT** 

**EGG** 