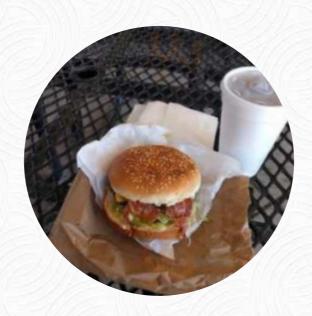

I'm glad to eat here for JAHRE. Seriously. I always pass, but they are normally closed (I think they close on 5 weekdays and are not at all open at the weekend). This place, along with Sams Classic Burgers on Riverside, was actually one of the major influences in me that I wanted to make this blog. I think Nubbin is probably quite well known, although I doubt if I'd be familiar with Sam's someone I know, but I'm digr... <a href="mailto:read more">read more</a>. At Nubbin's Drive-in, <a href="mailto:scrumptious cuisine from all over the world">scrumptious cuisine from all over the world</a> are directly cooked for you, Naturally, you can't miss out on the <a href="mailto:tasty burgers">tasty burgers</a>, which are accompanied by sides like fries, salads, or wedges offered. Even if you're not so famished, you can treat yourself to one of the scrumptious <a href="mailto:sandwiches">sandwiches</a>, a healthy salad or another snack.