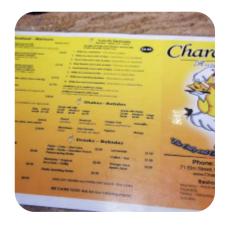

## Charcoal Chicken Menu

| TO THE |     |
|--------|-----|
|        | 194 |
|        |     |
|        |     |

| 10 most popular      |        | Side Orders - Antojitos                       |        |  |
|----------------------|--------|-----------------------------------------------|--------|--|
| MILK SHAKES          | \$4.5  | SWEET YELLOW PLANTAINS                        | \$4.5  |  |
| Sandwiches           |        | Salads - Ensaladas                            |        |  |
| FRITA                |        | ENSALADA DE LECHUGA CON<br>TOMATE             | \$4.8  |  |
| Chicken              |        | ENSALADA DE LECHUGA CON TOMATE CON ANGUANCATE | \$6.8  |  |
| ARROZ CON POLLO      |        |                                               |        |  |
| 0.44                 |        | Charcoal Roasted Chicken                      |        |  |
| Grilled specialities |        | (Pollo Asado al Carbon)                       |        |  |
| CARNE ASADA          | \$19.3 | POLLO ENTERO PICADO                           | \$12.5 |  |
| Starters             |        | MEDIO POLLO PICADO                            | \$7.5  |  |
| ECUADORIAN CEVICHE   | \$17.5 | Ingredients Used                              |        |  |
| Platos               |        | CHICKEN                                       |        |  |
|                      |        | BEANS                                         |        |  |
| CARNE APANADA        | \$19.5 | TRAVEL                                        |        |  |
| Tradicionales        |        | PORK MEAT                                     |        |  |
| SUDADO               | \$19.5 |                                               |        |  |