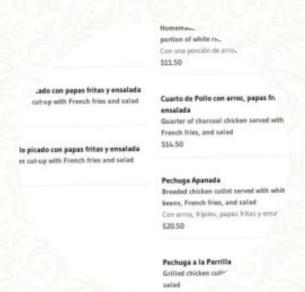

## Charcoal Chicken Menu

| TO THE |     |
|--------|-----|
|        | 194 |
|        |     |
|        |     |

| 10 most popular      |        | Side Orders - Antojitos                       |        |  |
|----------------------|--------|-----------------------------------------------|--------|--|
| MILK SHAKES          | \$4.5  | SWEET YELLOW PLANTAINS                        | \$4.5  |  |
| Sandwiches           |        | Salads - Ensaladas                            |        |  |
| FRITA                |        | ENSALADA DE LECHUGA CON<br>TOMATE             | \$4.8  |  |
| Chicken              |        | ENSALADA DE LECHUGA CON TOMATE CON ANGUANCATE | \$6.8  |  |
| ARROZ CON POLLO      |        |                                               |        |  |
| 0.44                 |        | Charcoal Roasted Chicken                      |        |  |
| Grilled specialities |        | (Pollo Asado al Carbon)                       |        |  |
| CARNE ASADA          | \$19.3 | POLLO ENTERO PICADO                           | \$12.5 |  |
| Starters             |        | MEDIO POLLO PICADO                            | \$7.5  |  |
| ECUADORIAN CEVICHE   | \$17.5 | Ingredients Used                              |        |  |
| Platos               |        | CHICKEN                                       |        |  |
|                      |        | BEANS                                         |        |  |
| CARNE APANADA        | \$19.5 | TRAVEL                                        |        |  |
| Tradicionales        |        | PORK MEAT                                     |        |  |
| SUDADO               | \$19.5 |                                               |        |  |