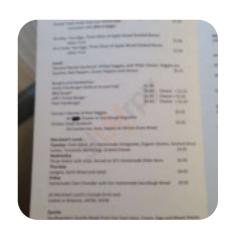

## America's Pie Company Menu

https://menulist.menu 1001 E Huning, Show Low, United States (+1)9282059162,(+1)9282511123 - http://www.americaspieco.com/index.html

A **complete** <u>menu</u> of America's Pie Company from <u>Show Low</u> covering all 16 meals and drinks can be found here on the card. For seasonal or weekly deals, please get in touch via phone or use the contact details provided on the website. What <u>Noble Rutherford</u> likes about America's Pie Company:

The only reason I didn't give a 5 star is the small selection of pies. I went onto their website and it showed approx 15 different flavors. We get there and there's only 4 available. The website should indicate to call for current selection. However, we were able to special order another pie to pick up the next day! Quaint little shop with very friendly service. read more. You can use the WLAN of the establishment at no extra cost. At America's Pie Company in Show Low, there's a hearty brunch for breakfast where you can eat as much as you want enjoy, You'll also find tasty bites, cake, simple snacks and chilled refreshments and hot drinks here. Not to be left out is the extensive variety of coffee and tea specialties in this restaurant, and you can enjoy here delicious American meals like **Burger or Barbecue**.