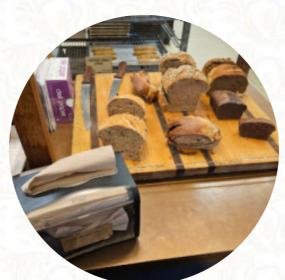

# These Types Of Dishes Are Being Served

**TOSTADAS** 

**PANINI** 

**BREAD** 