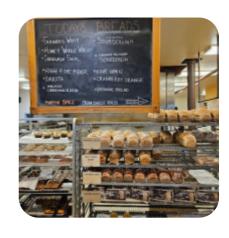

# These Types Of Dishes Are Being Served

**TOSTADAS** 

**PANINI** 

**BREAD** 