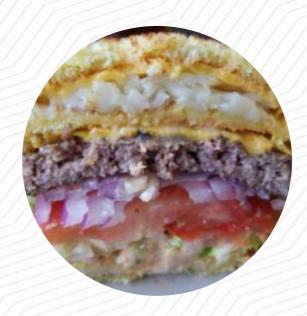

# **Lost Found Beer Garden Menu**

https://menuweb.menu 2040 Telegraph Ave, Oakland, CA 94612, United States +15107632040 - http://lostandfound510.com/









# Lost Found Beer Garden Menu



#### **Main Courses**

**NACHOS** 

### **Drinks**

**BEER** 

#### **Side Dishes**

**TATER TOTS** 

**TOTS** 

## **Sandwiches**

**CHICKEN SANDWICH** 

**GRILLED CHEESE** 

## Starters & Salads

**POTATO CHIPS** 

**FRENCH FRIES** 

## **Ingredients Used**

**CORN** 

**CHEESE** 

**BRUSSEL SPROUTS** 

# These Types Of Dishes Are Being Served

**CHICKEN** 

**PANINI** 

**BREAD** 

**MEAT** 

# **Lost Found Beer Garden**

2040 Telegraph Ave, Oakland, CA 94612, United States

Opening Hours:

---



Made with menuweb.menu