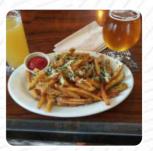

# **Lost Found Beer Garden Menu**

https://menuweb.menu 2040 Telegraph Ave, Oakland, CA 94612, United States +15107632040 - http://lostandfound510.com/









# Lost Found Beer Garden Menu



#### **Main Courses**

**NACHOS** 

### **Drinks**

**BEER** 

#### **Side Dishes**

**TATER TOTS** 

**TOTS** 

## **Sandwiches**

**CHICKEN SANDWICH** 

**GRILLED CHEESE** 

## Starters & Salads

**POTATO CHIPS** 

**FRENCH FRIES** 

## **Ingredients Used**

**CORN** 

**CHEESE** 

**BRUSSEL SPROUTS** 

# These Types Of Dishes Are Being Served

**CHICKEN** 

**PANINI** 

**BREAD** 

**MEAT** 

# **Lost Found Beer Garden**

2040 Telegraph Ave, Oakland, CA 94612, United States

Opening Hours:

---



Made with menuweb.menu