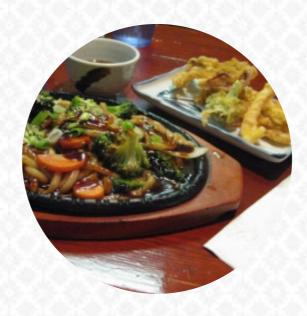

What do I love most about Shark <u>Sushi</u>? It is of course her popcorn lobster roll! I think your popcorn lobster is just the best. This place is a hole in the wall sushi place! Staff are always welcoming, very attentive and they always ensure that the order is correct. <u>read more</u>. In Brea, traditional dishes are prepared in the kitchen of Shark <u>Sushi</u> with original **Asian spices fine**, among the delicacies of this place are particularly the Sashimi and Sashimi. The *Asian fusion cuisine* is also an important part of Shark Sushi. Anyone who finds the usual and generally known dishes too ordinary can here approach with a willingness to experiment and try some exciting combination of ingredients eat, and you can look forward to the scrumptious traditional <u>seafood</u> cuisine.