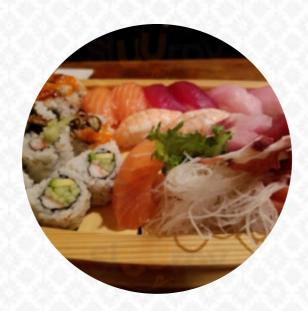

#### Lee's Sushi Menu

https://menulist.menu 438 US Highway 206, Hillsborough, United States (+1)9088293140

The menu of Lee's <u>Sushi</u> from Hillsborough includes **16** meals. On average, <u>meals or drinks on the menu</u> cost about \$11.6. The categories can be viewed on the menu below. What <u>User</u> likes about Lee's <u>Sushi</u>: With so many restaurants in Hillsborough and Somerville area, Lees Sushi is always our go-to sushi restaurant. Your sashimi is always fresh; I know b/c I have very sensitive stomach. We love their special roles and varieties of appetizers. Our favorites are spider roll, green dragon roll, beef tatake and Himachi kama, just to name a few. If you weren't there, try it, and you won't be disappointed. <u>read more</u>. As a guest, you can use the WiFi of the place free of charge. In the Lee's Sushi from Hillsborough, a lot of emphasis is placed on the preparation of easy-to-digest, delicious Japanese dishes with fresh vegetables, fish and meat, On the menu there are also several Asian dishes. But the undisputed highlight of this place is the delicious <u>Sushi such as Nigiri and Inside-Out</u>, Furthermore, the guests love the creative combination of different menus with new and partially experimental products - a nice example of successful <u>Asian Fusion</u>.