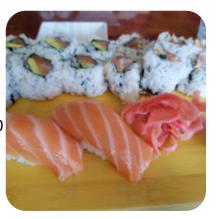

#### Lee's Sushi Menu

https://menulist.menu 438 US Highway 206, Hillsborough, United States (+1)9088293140

The menu of Lee's <u>Sushi</u> from Hillsborough includes **16** meals. On average, <u>meals or drinks on the menu</u> cost about \$11.6. The categories can be viewed on the menu below. What <u>User</u> likes about Lee's <u>Sushi</u>: With so many restaurants in Hillsborough and Somerville area, Lees Sushi is always our go-to sushi restaurant. Your sashimi is always fresh; I know b/c I have very sensitive stomach. We love their special roles and varieties of appetizers. Our favorites are spider roll, green dragon roll, beef tatake and Himachi kama, just to name a few. If you weren't there, try it, and you won't be disappointed. <u>read more</u>. As a guest, you can use the WiFi of the place free of charge. In the Lee's Sushi from Hillsborough, a lot of emphasis is placed on the preparation of easy-to-digest, delicious Japanese dishes with fresh vegetables, fish and meat, On the menu there are also several Asian dishes. But the undisputed highlight of this place is the delicious <u>Sushi such as Nigiri and Inside-Out</u>, Furthermore, the guests love the creative combination of different menus with new and partially experimental products - a nice example of successful <u>Asian Fusion</u>.