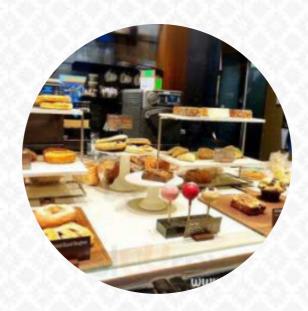

This store had colorful rainbow leading to the entrance of the Starbucks store. How fun! So, we walked on the rainbow and went inside. What awaited us at the end of the rainbow was a small store with long wood counter table in the middle. It was clean, organized and with a nice amount of natural light coming in from the windows. They had Seattle and Washington State themed mugs and tumblers, which were really cute! T... read more. Starbucks from Seattle is a cozy coffee house, where you can enjoy a snack or cake with a hot coffee or a hot chocolate, Among the guests, it is widely accepted to have a selection of various drinks. Moreover, there are delicious American menus, such as burgers and grilled meat, Furthermore, the visitors of the restaurant enjoy the extensive selection of the various coffee and tea specialities that the restaurant has available.