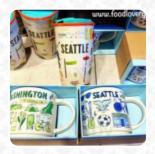

This store had colorful rainbow leading to the entrance of the Starbucks store. How fun! So, we walked on the rainbow and went inside. What awaited us at the end of the rainbow was a small store with long wood counter table in the middle. It was clean, organized and with a nice amount of natural light coming in from the windows. They had Seattle and Washington State themed mugs and tumblers, which were really cute! T... read more. Starbucks from Seattle is a cozy coffee house, where you can enjoy a snack or cake with a hot coffee or a hot chocolate, Among the guests, it is widely accepted to have a selection of various drinks. Moreover, there are delicious American menus, such as burgers and grilled meat, Furthermore, the visitors of the restaurant enjoy the extensive selection of the various coffee and tea specialities that the restaurant has available.