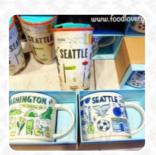

This store had colorful rainbow leading to the entrance of the Starbucks store. How fun! So, we walked on the rainbow and went inside. What awaited us at the end of the rainbow was a small store with long wood counter table in the middle. It was clean, organized and with a nice amount of natural light coming in from the windows. They had Seattle and Washington State themed mugs and tumblers, which were really cute! T... read more. Starbucks from Seattle is a cozy coffee house, where you can enjoy a snack or cake with a hot coffee or a hot chocolate, Among the guests, it is widely accepted to have a selection of various drinks. Moreover, there are delicious American menus, such as burgers and grilled meat, Furthermore, the visitors of the restaurant enjoy the extensive selection of the various coffee and tea specialities that the restaurant has available.