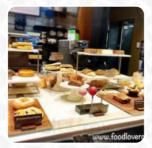

This store had colorful rainbow leading to the entrance of the Starbucks store. How fun! So, we walked on the rainbow and went inside. What awaited us at the end of the rainbow was a small store with long wood counter table in the middle. It was clean, organized and with a nice amount of natural light coming in from the windows. They had Seattle and Washington State themed mugs and tumblers, which were really cute! T... read more. Starbucks from Seattle is a cozy coffee house, where you can enjoy a snack or cake with a hot coffee or a hot chocolate, Among the guests, it is widely accepted to have a selection of various drinks. Moreover, there are delicious American menus, such as burgers and grilled meat, Furthermore, the visitors of the restaurant enjoy the extensive selection of the various coffee and tea specialities that the restaurant has available.