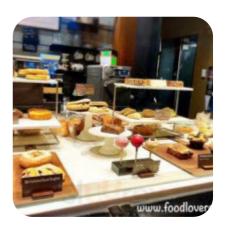

This store had colorful rainbow leading to the entrance of the Starbucks store. How fun! So, we walked on the rainbow and went inside. What awaited us at the end of the rainbow was a small store with long wood counter table in the middle. It was clean, organized and with a nice amount of natural light coming in from the windows. They had Seattle and Washington State themed mugs and tumblers, which were really cute! T... read more. Starbucks from Seattle is a cozy coffee house, where you can enjoy a snack or cake with a hot coffee or a hot chocolate, Among the guests, it is widely accepted to have a selection of various drinks. Moreover, there are delicious American menus, such as burgers and grilled meat, Furthermore, the visitors of the restaurant enjoy the extensive selection of the various coffee and tea specialities that the restaurant has available.