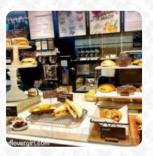

This store had colorful rainbow leading to the entrance of the Starbucks store. How fun! So, we walked on the rainbow and went inside. What awaited us at the end of the rainbow was a small store with long wood counter table in the middle. It was clean, organized and with a nice amount of natural light coming in from the windows. They had Seattle and Washington State themed mugs and tumblers, which were really cute! T... read more. Starbucks from Seattle is a cozy coffee house, where you can enjoy a snack or cake with a hot coffee or a hot chocolate, Among the guests, it is widely accepted to have a selection of various drinks. Moreover, there are delicious American menus, such as burgers and grilled meat, Furthermore, the visitors of the restaurant enjoy the extensive selection of the various coffee and tea specialities that the restaurant has available.