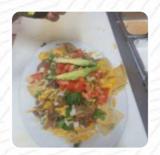

**FISH TACOS** 

**Ingredients Used** 

**CHEESE** 

**SYRUP** 

**GINGER** 

JALAPENO \$2.0

These Types Of Dishes Are Being Served

**PANINI** 