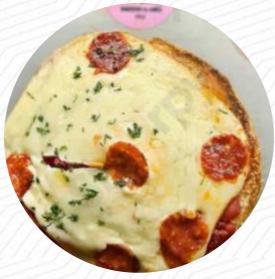

### Wendell Menu

https://menuweb.menu 656 S Main St, Los Angeles, CA 90014, United States +12136227200 - http://www.wendellbardtla.com









### Wendell Menu



#### Non Alcoholic Drinks

**TONIC** 

10 Most Popular

SMOKEHOUSE BBQ \$2.0

**Burger** 

**CHEESEBURGER** 

**Sandwiches** 

**CHICKEN SANDWICH** 

Starters & Salads

**FRENCH FRIES** 

**Cocktails** 

**MOSCOW MULE** 

**Spirits** 

**PINOT GRIGIO** 

**Kettle Brand Potato Chips** 

SEA SALT VINEGAR \$2.0

**Drinks** 

**BEER** 

**DRINKS** 

Chicken

FRIED CHICKEN

ORIGINAL RECIPE \$2.0

**Mexican Dishes** 

**TACOS** 

**FISH TACOS** 

**Ingredients Used** 

**CHEESE** 

**SYRUP** 

**GINGER** 

JALAPENO \$2.0

These Types Of Dishes Are Being Served

**PANINI** 

**FISH** 

**CHICKEN** 

BURGER

# Wendell Menu



# Wende