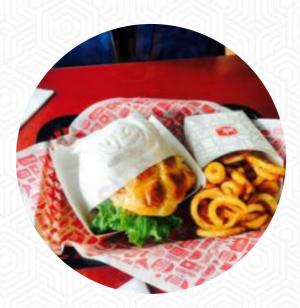

### Jack In The Box Menu

<u>https://menuweb.menu</u> 700 Lower Main St, Wailuku, HI 96793, United States **+18082492943 - https://www.locations.jackinthebox.com** 



Here you can find the <u>menu</u> of Jack In The Box in Wailuku. At the moment, there are 15 dishes and drinks on the card.

# Jack In The Box Menu

#### Drinks

DRINKS

### Chicken

**CRISPY CHICKEN** 

### **Hot Drinks**

COFFEE

### Sandwiches



CHICKEN SANDWICH SPICY CHICKEN SANDWICH EGG ROLLS

#### These Types Of Dishes Are Being Served

CHICKEN PANINI ICE CREAM SALAD

#### **Ingredients Used**

CHEESE EGG SAUSAGE BISCUIT

RASPBERRY

## **Jack In The Box**

700 Lower Main St, Wailuku, HI 96793, United States

**Opening Hours:** Monday 00:00 -23:59 Tuesday 00:00 -23:59 Wednesday 00:00 -23:59 Thursday 00:00 -23:59 Fr