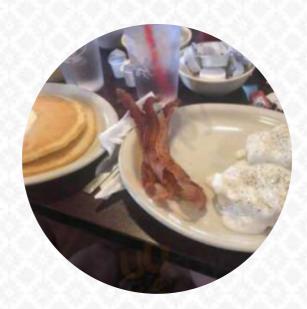

We LOVE everything about Steven's Gap and have visited three times in the past 2 weeks. They serve generous portions of home cooking with some of the best freshly made pies and cakes like grandma used to make! And we have to mention how attentive and friendly the staff is Customer Service shines through! <a href="read-more">read-more</a>. Steven's Gap from Broken Bow is in demand for its <a href="mouth-watering-burgers">mouth-watering burgers</a>, to which **tasty fries**, **salads and other sides** are provided, The tasty desserts of the restaurant also shine not only on children's plates and in children's eyes. Fresh seafood, meat, as well as corn and potatoes are also *South American* grilled here, and you have the opportunity to try scrumptious American meals like Burger or Barbecue.