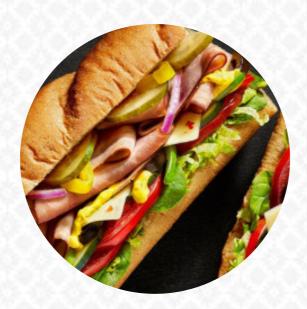

## Subway Menu

https://menulist.menu 2802 S US Hwy 1, 34950, Fort Pierce, US, United States +17724655578 - http://subway.com/









Here you can find the menu of Subway in Fort Pierce. At the moment, there are **16** dishes and drinks on the card. You can inquire about seasonal or weekly deals via phone. What <u>User</u> likes about Subway:

We love to eat Subway it's always good to eat healthy. We went yesterday got six foot longs ham and cheese subs they knew how I wanted it and they fixed it the way I like it this is the only Subway they take food stamps ??

<u>read more</u>. What <u>User</u> doesn't like about Subway:

they do not allow to get credits from the franchise on the only subs that are worth it. they are from a lot of things that each subway should have a lot of eh. t