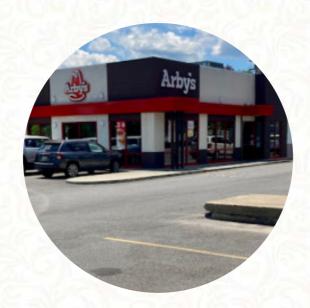

## Arby's Menu

https://menulist.menu 502 7th Ave, Scranton, United States +15703460900 - https://www.locations.arbys.com

A complete menu of Arby's from Scranton covering all **16** meals and drinks can be found here on the menu. For changing offers, please get in touch via phone or use the contact details provided on the website. What <u>Adam Stefanski</u> likes about Arby's:

# Arby's

502 7th Ave, Scranton, United States

Opening Hours: Friday 10:00-23:00 Saturday 10:00-23:00 Sunday 10:00-22:00 Monday 10:00-22:00 Tuesday 10:00-22:00 Wednesday 10:00-22:00 Thursday 10:00-22:00