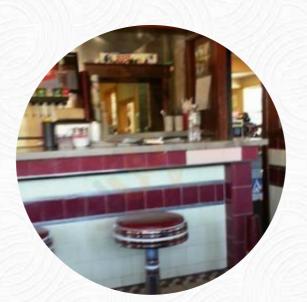

#### Dinky's Blue Belle Diner Menu

https://menulist.menu 70 Clinton St, Shrewsbury, United States +15088560844 - http://www.dinkys.us/

On this webpage, you can find the **complete** <u>menu</u> of **Dinky's Blue Belle Diner** from Shrewsbury. Currently, there are **16** meals and drinks available. For <u>seasonal or weekly deals</u>, please contact the restaurant owner directly. You can also contact them through their website. What <u>User</u> likes about Dinky's Blue Belle Diner: Pretty good food! All-American old fashion dinner. Great sausage, toast, eggs and potatoes. \$25 for two people, are recommended, it is only cash. Nice waitress. Many locals. Very relaxed environment. Cool decoration. In any case, it is worth checking. <u>read more</u>. What <u>User</u> doesn't like about Dinky's Blue Belle Diner: We went there this past weekend and was not satisfied at all... Hashbrown's were old had eggshells in my overeasy egg ugh....and kinda over priced \$3.50 for a can of V-8 n \$3.50 for a cup of orange juice ....the atmosphere was nice waitresses were very nice...but screaming kids 2 booths over sucked.... <u>read more</u>. At Dinky's Blue Belle Diner in Shrewsbury, a *delicious brunch* is served in the morning, where you can have your fill enjoy thoroughly, Moreover, you can enjoy the food of all the fine offered menus in the midst of this Diner's charming atmosphere. Most often, the burgers of this establishment, which are among the highlights, are offered along with sides like french fries, leaf and cabbage salads or wedges, Especially delicious juices are very popular among the customers.