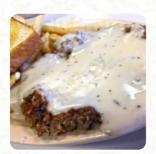

#### Chicken

**CHICKEN FRIED STEAK** 

# These types of dishes are being served

BURGER STEAK