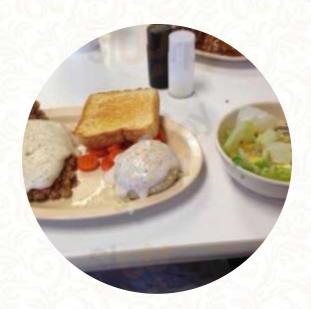

#### Chicken

**CHICKEN FRIED STEAK** 

# These types of dishes are being served

BURGER STEAK