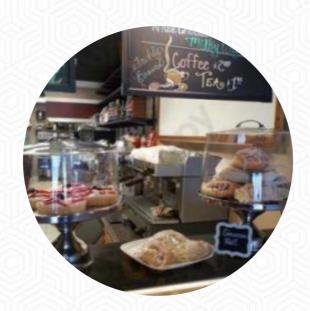

## The Gateway Cafe Menu

https://menulist.menu 15 Angela Court, Fishersville, VA 22939, United States (+1)5406882514

The menu of The Gateway Cafe from Fishersville includes 16 dishes. On average, dishes or drinks on the menu cost about \$4.9. The categories can be viewed on the menu below. What User likes about The Gateway Cafe: I sat in the village dog for the family and decided to try another café every day. This day I went to the Gateway Cafe, as it was recommended by my local family. What a great choice! I ordered a salted Caramel Iced Coffee that was so delicious. Good, strong coffee taste and very nice salted caramel to balance. Definitely a very brilliant treat! I shared with the two women behind the counter that I wanted to visit the... read more. You can use the WLAN of the place at no extra cost. If you crave for afters, The Gateway Cafe with its fine desserts can surely make an end of it, and you have the opportunity to try delicious American meals like Burger or Barbecue. Sometimes you may not want to eat a lot, in this case one of the scrumptious sandwiches, a healthy salad or another snack is just right, You can also discover scrumptious South American menus in the menu.