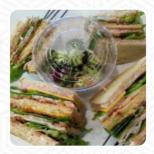

## The Gateway Cafe Menu

https://menulist.menu 15 Angela Court, Fishersville, VA 22939, United States (+1)5406882514

The menu of The Gateway Cafe from Fishersville includes 16 dishes. On average, dishes or drinks on the menu cost about \$4.9. The categories can be viewed on the menu below. What User likes about The Gateway Cafe: I sat in the village dog for the family and decided to try another café every day. This day I went to the Gateway Cafe, as it was recommended by my local family. What a great choice! I ordered a salted Caramel Iced Coffee that was so delicious. Good, strong coffee taste and very nice salted caramel to balance. Definitely a very brilliant treat! I shared with the two women behind the counter that I wanted to visit the... read more. You can use the WLAN of the place at no extra cost. If you crave for afters, The Gateway Cafe with its fine desserts can surely make an end of it, and you have the opportunity to try delicious American meals like Burger or Barbecue. Sometimes you may not want to eat a lot, in this case one of the scrumptious sandwiches, a healthy salad or another snack is just right, You can also discover scrumptious South American menus in the menu.