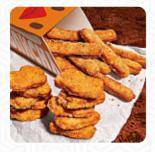

#### Side dishes

| 8PC CHEESY TOTS            | \$3.6 |
|----------------------------|-------|
| 8PC JALAPENO CHEDDAR BITES | \$3.9 |