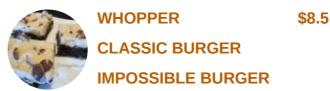

lge in scrumptious American menus like Burger or Barbecue. Most dishes are prepared in the shortest time for you and served, here they serve a comprehensive brunch for breakfast.

# Burger King Menu



\$9.8

#### Sandwiches & Hot Paninis

**HAMBURGER** 

Singel

DOUBLE WHOPPER

#### Starters & Salads

**FRIES** 

# These types of dishes are being served

**BURGER** 

## SALSAS

**CHIPOTLE** 

#### Side dishes

| 8PC CHEESY TOTS            | \$3.6 |
|----------------------------|-------|
| 8PC JALAPENO CHEDDAR BITES | \$3.9 |

## Menii Angebote

FAMILY BUNDLE \$15.0

#### Dessert

| HERSHEY'S SUNDAE PIE | \$2.5 |
|----------------------|-------|
| SOFT SERVE CUP       | \$2.0 |

## Popular Items

IMPOSSIBLE WHOPPER PLAIN \$8.3

## Family Bundles

ULTIMATE PARTY BUNDLE \$30.4

### Burgers



#### **Build Your Own Sandwich**

WHOPPER PLAIN \$6.5

# Burger King Menu



# Burger King

4422 Connecticut Ave NW, 20008, Washington, US, United States **Opening Hours:** 

Monday 05:30 -12:30 Tuesday 05:30 -12:30 Wednesday 05:30 -12:30 Thursday 05:30 -12:30 Friday 05:30 -12:30 Saturday 05:30 -12:30 Sunday 06:00 -24:00 **≥**gallery image

Made with menulist.menu