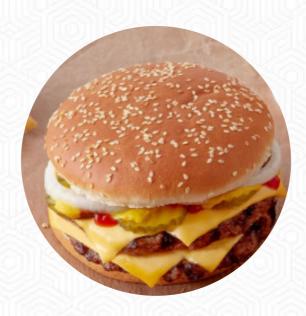

# These types of dishes are being served

**BURGER** 

#### Sandwiches & Hot Paninis

**HAMBURGER** 

Singel

DOUBLE WHOPPER