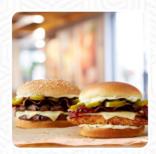

## **Burger King Menu**

https://menulist.menu 4422 Connecticut Ave NW, 20008, Washington, US, United States +12023638218 - http://www.bk.com/









The Menu of Burger King from Washington contains about **16** different menus and drinks. On average, you pay for a dish / drink about \$9.0. What <u>User</u> likes about Burger King:

Doesn't look like much when you walk past, but I was practically dying of hunger so I desperately popped in. The definition of a hole-in-the-wall. I got the regular hamburger and wow... there are no words. A classic burger done right. Not much else to say besides go see for yourself! You won't be disappointed. read more. What User doesn't like about Burger King:

If I could give this place a negative star, I would. I knew I would have a bad experience from the day I came in. first I asked her how long it would take to get a place and they said up to 15 hours. I decided to wait because I was really hungry