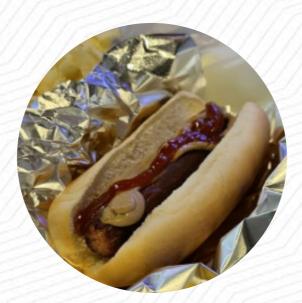

### Gillespie's Map Room Menu

<u>https://menulist.menu</u> 1281 W 9th St, Cleveland, United States Of America +12166217747 - http://www.maproomcleveland.com/

A comprehensive <u>menu</u> of Gillespie's Map Room from Cleveland covering all 16 dishes and drinks can be found here on the food list. For <u>seasonal or weekly deals</u>, please get in touch via phone or use the contact details provided on the website. What <u>User</u> likes about Gillespie's Map Room:

one of the best kept secrets in the inner city of cleveland. they have fantastic pizza and a great bar. very cool ambiente and the service staff is great. this is a great place to catch or start a game before going to an event. beautiful terrace and lots of space around the bar. there is also a beautiful lounge area on the back with some salon games. read more. The place also offers the possibility to sit outside and be served in nice weather, and there is no-charge WLAN. Gillespie's Map Room from Cleveland is a good place for a bar to have a beer after work and be able to sit with friends or alone, In addition, the drinks menu that is offered in this established eatery is impressive. It offers a wide selection of beers from the region and the whole world. One also cooks South American here with fresh seafood, meat, as well as corn and rice, There are also some *international menus* available in the menu.