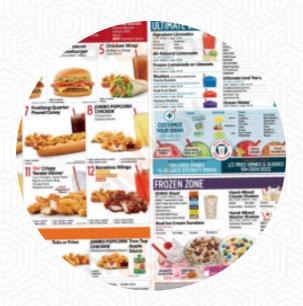

## Sonic Drive-in Menu

| Mains                                                    |       |
|----------------------------------------------------------|-------|
| SONIC CHEESEBURGER                                       | \$5.0 |
| Fingerfood                                               |       |
| ZWIEBELRINGE                                             |       |
| Hot Dogs                                                 |       |
| 6 PREMIUM BEEF CHICAGO DOG                               | \$3.4 |
| Breaded Special Rolls                                    |       |
| APPLES                                                   |       |
|                                                          |       |
| Side Stars                                               |       |
| Side Stars<br>Hot dog                                    |       |
|                                                          |       |
| HOT DOG                                                  |       |
| HOT DOG<br>Sweets & Desserts                             |       |
| HOT DOG<br>Sweets & Desserts<br>SUNDAE                   | \$2.5 |
| HOT DOG<br>Sweets & Desserts<br>SUNDAE<br>Everyday deals | \$2.5 |

| Tasty Add Ons        |       |
|----------------------|-------|
| HANDMADE ONION RINGS | \$3.0 |
| Double Down          |       |
| TOTS                 | \$1.7 |
| Something Chicken    |       |
| CRISPY TENDERS       | \$4.7 |
| Ingredients Used     |       |

## A la carte entrees

| FOOTLONG QUARTER POUND<br>CONEY    | \$5.0 |
|------------------------------------|-------|
| SUPER SONIC DOUBLE<br>CHEESEBURGER | \$6.5 |
| CLASSIC CRISPY CHICKEN<br>SANDWICH | \$6.1 |