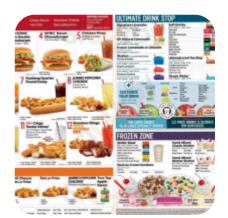

## Sonic Drive-in Menu

| Mains                                                    |       |
|----------------------------------------------------------|-------|
| SONIC CHEESEBURGER                                       | \$5.0 |
| Fingerfood                                               |       |
| ZWIEBELRINGE                                             |       |
| Hot Dogs                                                 |       |
| 6 PREMIUM BEEF CHICAGO DOG                               | \$3.4 |
| Breaded Special Rolls                                    |       |
| APPLES                                                   |       |
|                                                          |       |
| Side Stars                                               |       |
| Side Stars<br>Hot dog                                    |       |
|                                                          |       |
| HOT DOG                                                  |       |
| HOT DOG<br>Sweets & Desserts                             |       |
| HOT DOG<br>Sweets & Desserts<br>SUNDAE                   | \$2.5 |
| HOT DOG<br>Sweets & Desserts<br>SUNDAE<br>Everyday deals | \$2.5 |

| Tasty Add Ons        |       |
|----------------------|-------|
| HANDMADE ONION RINGS | \$3.0 |
| Double Down          |       |
| TOTS                 | \$1.7 |
| Something Chicken    |       |
| CRISPY TENDERS       | \$4.7 |
| Ingredients Used     |       |

## A la carte entrees

| FOOTLONG QUARTER POUND<br>CONEY    | \$5.0 |
|------------------------------------|-------|
| SUPER SONIC DOUBLE<br>CHEESEBURGER | \$6.5 |
| CLASSIC CRISPY CHICKEN<br>SANDWICH | \$6.1 |