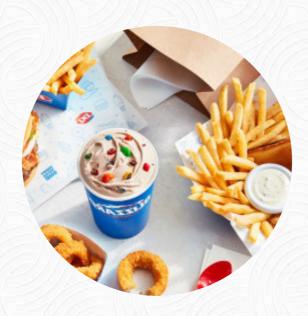

## Dairy Queen Grill Chill Menu

Pizza

**PIZZA TEXAS** 

**Sandwiches** 

**CHICKEN BURGER** 

**Side Dishes** 

**FRENCH FRIES** 

Starters & Salads

**FRENCH FRIES** 

Sauces

**GRAVY** 

Ice Cream\*

**SUNDAE** 

**Shakes** 

**SHAKE** 

**Milkshakes** 

**MILKSHAKE** 

**Restaurant Category** 

**FRENCH** 

Ingredients Used

**BUTTER** 

**PEANUT BUTTER** 

**CHOCOLATE** 

These Types Of Dishes Are Being Served