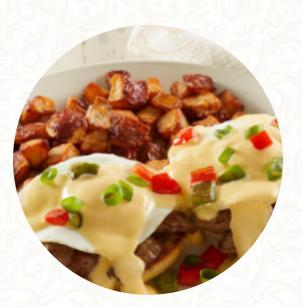

## **Bob Evans Menu**

<u>https://menulist.menu</u> 4115 14th St W, Bradenton, Florida, 34205, United States +19417467747 - http://www.bobevans.com/

The menu of Bob Evans from Bradenton includes 16 dishes. On average, **dishes or drinks on <u>the menu</u>** cost about \$9.0. The categories can be viewed on the menu below. What <u>User</u> likes about Bob Evans: Was able to get seated right away. Our waitress Sandy was the Bomb. Very nice and Quick with a joke and made us crack up. Great experience, Will definitely come back here again. <u>read more</u>. Should you wish to sample tasty American meals like burgers or barbecue, then Bob Evans in Bradenton is the ideal place for you, Furthermore, the guests of the restaurant enjoy the large selection of the various <u>coffee and tea specialities</u> that the restaurant has available. If you decide to come for breakfast, a **tasty brunch** is ready for you, They also present nice *South American* dishes to you in the menu.