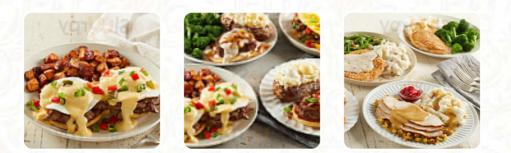

## **Bob Evans Menu**

<u>https://menulist.menu</u> 4115 14th St W, Bradenton, Florida, 34205, United States +19417467747 - http://www.bobevans.com/

The menu of Bob Evans from Bradenton includes 16 dishes. On average, **dishes or drinks on <u>the menu</u>** cost about \$9.0. The categories can be viewed on the menu below. What <u>User</u> likes about Bob Evans: Was able to get seated right away. Our waitress Sandy was the Bomb. Very nice and Quick with a joke and made us crack up. Great experience, Will definitely come back here again. <u>read more</u>. Should you wish to sample tasty American meals like burgers or barbecue, then Bob Evans in Bradenton is the ideal place for you, Furthermore, the guests of the restaurant enjoy the large selection of the various <u>coffee and tea specialities</u> that the restaurant has available. If you decide to come for breakfast, a **tasty brunch** is ready for you, They also present nice *South American* dishes to you in the menu.