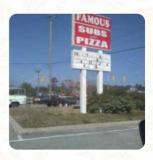

## Famous Subs Pizza Menu

https://menulist.menu
1541 N Howe St, Southport, United States
+19104575143 - http://www.ncbrunswick.com/restaurant/famous-subs-pizza-southport

On this website, you can find the **complete** menu of Famous Subs Pizza from Southport. Currently, there are 16 courses and drinks available. For seasonal or weekly deals, please contact the restaurant owner directly. You can also contact them through their website. What User likes about Famous Subs Pizza:

## Famous Subs Pizza

1541 N Howe St, Southport, United States

**Opening Hours:** 

---