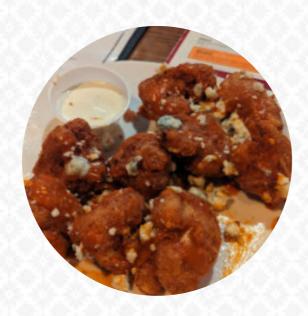

https://menuweb.menu
10815 W Jewell Ave Ste 2, Lakewood, Colorado, 80232, United States
+13039690855 - https://www.fiddlesticksbar-grill.com/

| Non Alcoholic Drinks            | \$3.0  | Chicken Dishes CHICKEN TENDERS    |        |
|---------------------------------|--------|-----------------------------------|--------|
| Main Courses NACHOS             | \$10.0 | Dessert SEASONAL DESSERT          | \$6.0  |
| Wraps BUFFALO CHICKEN WRAP      | \$10.0 | Starters GREEN CHILI CHEESE FRIES | \$9.0  |
| Side Dishes POTATO SKINS        | \$9.0  | Mexican Dishes TACOS              | \$0.8  |
| Schnitzel<br>JÄGER              | \$4.0  | Burger & Fast Food                | \$1.5  |
| Side Orders CHIPS GUACAMOLE     | \$9.0  | Sliders PULLED PORK SLIDER        | \$2.0  |
| Sauces                          |        | Chicken Wings wings               |        |
| Burritos BACON, HAM AND SAUSAGE | \$12.0 | American Food                     | \$4.0  |
| Tacos THREE TACOS               |        | Tostadas BEAN AND BEEF            | \$10.0 |
| Fish BEER BATTERED COD          | \$15.0 | Mojitos PINEAPPLE MOJITO          | \$9.0  |
| House Specialties GRINGO        | \$6.0  | Party Packs  JAGER BOMBS          | \$5.0  |