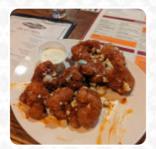

https://menuweb.menu
10815 W Jewell Ave Ste 2, Lakewood, Colorado, 80232, United States
+13039690855 - https://www.fiddlesticksbar-grill.com/

| Non Alcoholic Drinks            | \$3.0  | Chicken Dishes CHICKEN TENDERS    |        |
|---------------------------------|--------|-----------------------------------|--------|
| Main Courses NACHOS             | \$10.0 | Dessert SEASONAL DESSERT          | \$6.0  |
| Wraps BUFFALO CHICKEN WRAP      | \$10.0 | Starters GREEN CHILI CHEESE FRIES | \$9.0  |
| Side Dishes POTATO SKINS        | \$9.0  | Mexican Dishes TACOS              | \$0.8  |
| Schnitzel<br>JÄGER              | \$4.0  | Burger & Fast Food                | \$1.5  |
| Side Orders CHIPS GUACAMOLE     | \$9.0  | Sliders PULLED PORK SLIDER        | \$2.0  |
| Sauces                          |        | Chicken Wings wings               |        |
| Burritos BACON, HAM AND SAUSAGE | \$12.0 | American Food                     | \$4.0  |
| Tacos THREE TACOS               |        | Tostadas BEAN AND BEEF            | \$10.0 |
| Fish BEER BATTERED COD          | \$15.0 | Mojitos PINEAPPLE MOJITO          | \$9.0  |
| House Specialties GRINGO        | \$6.0  | Party Packs  JAGER BOMBS          | \$5.0  |