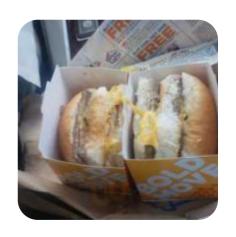

## Sandwiches

THE VEGGIE

## Slider Variety

CRISPY CHICKEN BREAST SLIDER WITH CHEESE

SAVORY GRILLED CHICKEN

91.7

BREAST SLIDER \$1.7