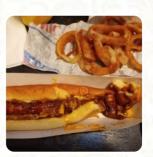

## Sonic Drive-in Menu

**Appetizers** 

**CHEESE STICKS** 

10 most popular

**SHAKE** 

Sandwiches & Hot Paninis

**CHEESE BURGER** 

Sides & Extras