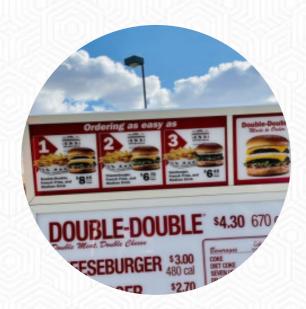

#### In-n-out Burger Menu

https://menulist.menu 7050 W Ray Rd, 85226, Chandler, US, United States +18007861000 - http://www.in-n-out.com/

Here you can find the menu of In-n-out Burger in Chandler. At the moment, there are 16 courses and drinks on the card. You can inquire about seasonal or weekly deals via phone. What User likes about In-n-out Burger: clean them quickly eat space. friendly staff. the food was fresh and hot. quickly prepared. the bathrooms were clean and well stored. many parking spaces. I wanted to eat, so I don't know if drive-thru experience is comparable, but I expect it. the personal actually came and took our müll to müll for us what was really nice. read more. When the weather is pleasant you can also eat and drink outside, And into the accessible rooms also come guests with wheelchairs or physical disabilities. What User doesn't like about In-n-out Burger: 08/19/22 1:49. Yesterday I had excellent double and hot riders, which was my best experience. today was double pommes and earthly shakers. shake boring, frying, cold and overcooked, burger was thrown together and cold. my order was simple, but it took far to long and she forgot the shake. I was. In-n-out Burger from Chandler is the perfect place if you want to taste delightful American menus like burgers or barbecue, the menu also includes fine vegetarian menus. As a rule, most dishes are prepared quickly for you and served, The tasty sandwiches, small salads and other snacks can be planned well as a snack.