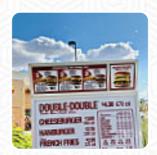

#### In-n-out Burger Menu

https://menulist.menu 7050 W Ray Rd, 85226, Chandler, US, United States +18007861000 - http://www.in-n-out.com/

Here you can find the menu of In-n-out Burger in Chandler. At the moment, there are 16 courses and drinks on the card. You can inquire about seasonal or weekly deals via phone. What User likes about In-n-out Burger: clean them quickly eat space. friendly staff. the food was fresh and hot. quickly prepared. the bathrooms were clean and well stored. many parking spaces. I wanted to eat, so I don't know if drive-thru experience is comparable, but I expect it. the personal actually came and took our müll to müll for us what was really nice. read more. When the weather is pleasant you can also eat and drink outside, And into the accessible rooms also come guests with wheelchairs or physical disabilities. What User doesn't like about In-n-out Burger: 08/19/22 1:49. Yesterday I had excellent double and hot riders, which was my best experience. today was double pommes and earthly shakers. shake boring, frying, cold and overcooked, burger was thrown together and cold. my order was simple, but it took far to long and she forgot the shake. I was. In-n-out Burger from Chandler is the perfect place if you want to taste delightful American menus like burgers or barbecue, the menu also includes fine vegetarian menus. As a rule, most dishes are prepared quickly for you and served, The tasty sandwiches, small salads and other snacks can be planned well as a snack.

#### Sandwiches & Hot Paninis

**CHEESE BURGER** 

Starters & Salads

**FRIES** 

Sauces

**KETCHUP** 

**Breaded Special Rolls** 

**APPLES** 

Restaurant Category

**FRENCH** 

10 most popular

**SHAKE** 

**MILK SHAKES** 

Side dishes

**PICKLES** 

**FRENCH FRIES** 

These types of dishes are being served

**BURGER** 

**SALAD** 

Ingredients Used

**PICKLE** 

SENF

**ONIONS** 

**TOMATOES** 