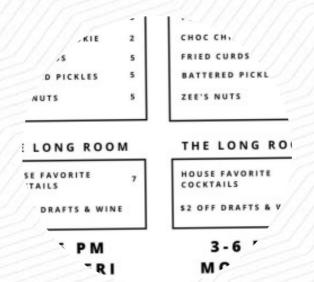

## The Long Room Menu

https://menuweb.menu 1612 W Irving Park Rd, Chicago, United States Of America +17736654500 - http://www.longroomchicago.com/









## The Long Room Menu



### Non Alcoholic Drinks

**WATER** 

### **Sandwiches**

BACON AND EGG BREAKFAST SANDWICH

\$5.3

### **Omelettes**

CHEESE OMELETTE \$8.0

#### **Hot Drinks**

**COFFEE** 

## Sweeter Side Of Breakfast

SHORT STACK BREAKFAST \$5.5

### **Premium Omelettes**

HAM AND CHEESE OMELETTE \$9.1

## Sizzling Skillet

GYPSY SKILLET \$9.4

## Sizzlin Skillets

HOBO SKILLET \$8.1

## These Types Of Dishes Are Being Served

**PIZZA** 

#### **Drinks**

**DRINKS** 

**BEER** 

#### **Breakfast**

BAKED HAM AND EGGS
BREAKFAST

\$7.5

BACON AND EGGS BREAKFAST

\$6.6

SAUSAGE AND EGG BREAKFAST \$5.3

# The Long Room Menu