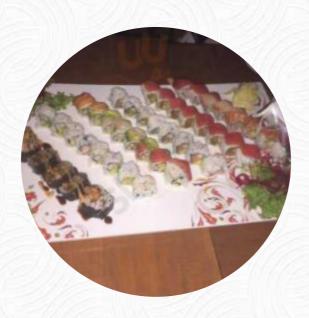

**SOY SAUCE** 

Sushi Rolls

**SUSHI** 

**RAINBOW ROLL** 

These Types Of Dishes Are Being Served

**CHICKEN** 

**NOODLES** 

**Ingredients Used** 