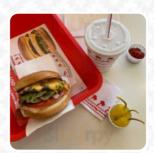

Busy and popular. It was my first time trying the famous LA place. The fries tasted so different from all the ones I tried before as it was freshly made. The cheeseburger and hamburger tasted good too. Got this Tip from a regular: Ask for the signature spread and get some chili peppers to go with your food. <a href="read more">read more</a>. If you're craving for some fiery South American culinary arts, this is the place to be: tasty meals, prepared with fish, seafood delicacies, and meat, but also <a href="corn, beans, and potatoes">corn, beans, and potatoes</a> are on the menu, for breakfast they serve a varied breakfast here. Furthermore, you'll find tasty American dishes, like for instance burgers and grilled meat on the menu, The dishes are usually prepared fast and fresh for you.