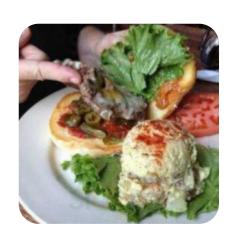

# These Types Of Dishes Are Being Served

**BURGER** 

**WRAP** 

**MEAT** 

**CHICKEN** 

**APPETIZER** 