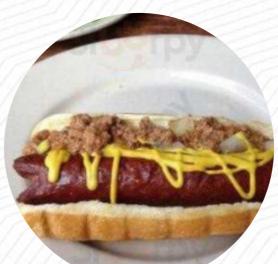

# These Types Of Dishes Are Being Served

**BURGER** 

**WRAP** 

**MEAT** 

**CHICKEN** 

**APPETIZER** 