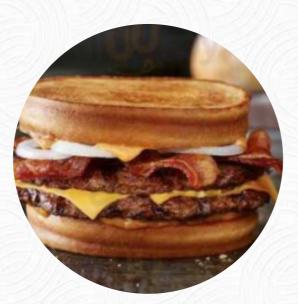

### **Burger King Menu**

<u>https://menuweb.menu</u> 10013 W US Highway 30, Wanatah, IN, 46390, United States +12197331332 - https://burgerking.com/store-locator/store/restaurant\_8138









A **comprehensive** <u>menu</u> of Burger King from <u>Wanatah</u> featuring all **15** dishes and drinks can be found here on the list. Burger King has garnered a spectrum of opinions, reflecting both highs and lows. While many patrons praise the freshness and taste of the food, with standout items like the Whopper Jr. and Rodeo Burger, service experiences are inconsistent. Long wait times and order mix-ups mar the drive-thru experience, while cleanliness issues persist in some locations. However, some diners celebrate excellent service and a welcoming atmosphere, especially during dine-in vis