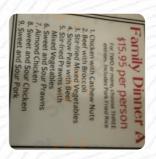

## New Garden Menu

https://menulist.menu

400 S Grand Ave, Pullman, Washington, USA, 99163, United States +15093320728 - https://www.facebook.com/New-Garden-Restaurant-86852747431/









Here you can find the menu of New Garden in Pullman. At the moment, there are 16 dishes and drinks on the menu. You can inquire about changing offers via phone. What User likes about New Garden:

My husband and I like to eat here. This place does not have an excellent kitchen, but the waiting staff is the most friendly in the city. We recommend it very much! read more. What User doesn't like about New Garden: in the city for the execution of my vegan sohnes. there we were pretty closed at 8:30 on Monday with the city, and found our way to new garden. the waitress was super helpful in selecting direction and further. eating was good when a bit generic (but we ordered "no spices", so that can be on us). Anyway, I was glad to get food on a Monday night in Pullman. read more. Traditional c