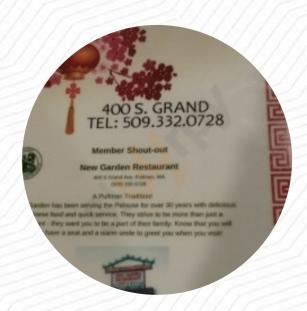

## New Garden Menu

https://menulist.menu

400 S Grand Ave, Pullman, Washington, USA, 99163, United States +15093320728 - https://www.facebook.com/New-Garden-Restaurant-86852747431/

Here you can find the menu of New Garden in Pullman. At the moment, there are 16 dishes and drinks on the menu. You can inquire about changing offers via phone. What User likes about New Garden:

## New Garden

400 S Grand Ave, Pullman, Washington, USA, 99163, United States Opening Hours: Monday 11:00-21:30 Tuesday 11:00-21:30 Thursday 11:00-22:00 Friday 11:00-22:00

Saturday 11:00-22:00 Sunday 11:00-21:30