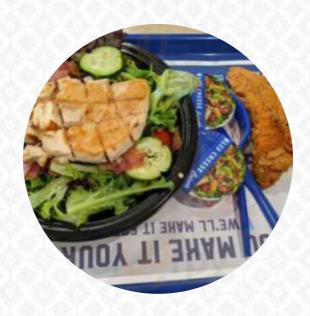

Very disappointed with our order tonight. We didn't know until we came home that they approved our order. She decided to give us a small cheese cure instead of a big one. They also gave us a normal bird when we ordered the pubburger. Take it easy. read more. In case you're hungry some fiery South American cuisine, you're in the right place: tasty dishes, roasted with fish, seafood, and meat, but also corn, beans, and potatoes are in the menu, The dishes are usually prepared for you in the shortest time and fresh. Typically, the burgers of this place are served as highlights along with filling side dishes like fries, leaf and cabbage salads or wedges, Besides the tasty sandwiches, healthy salads and other snacks also make a good snack.

## Culver's Menu

10 most popular

**SHAKE** 

Sandwiches & Hot Paninis

**CHEESE BURGER** 

Fish dishes

**FISH SANDWICH** 

Starters & Salads