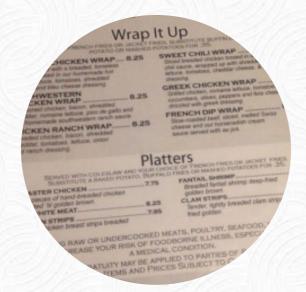

15 minutes. <u>read more</u>. At Ice House from <u>Clarinda</u>, there are **tasty sandwiches**, **small salads and other snacks** for quick hunger in between, as well as cold and hot beverages, You'll find scrumptious South American dishes also on the menu. Furthermore, you'll find fine American meals, like for instance <u>burgers and grilled meat</u> on the menu, the visitors love having the chance to watch the latest games or races on the big TV in this *sports bar*, while also enjoying food and drinks.

**MAC N' CHEESE** 

**ALFREDO** 

These types of dishes are being served

**BURGER** 

**WRAP** 

**SALAD** 

Ingredients Used

**CHEESE** 

**POTATOES** 

**PORK MEAT** 

**CHICKEN** 