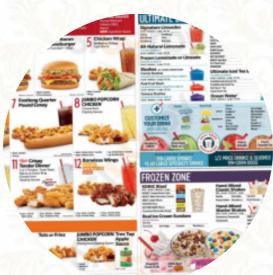

## Sonic Drive-in Menu

Salads

**LETTUCE** 

Non alcoholic drinks

**WATER** 

Sandwiches & Hot Paninis

**BURRITO** 

**Toast** 

**TOAST** 

Starters & Salads

**FRIES** 

Water

**SODA** 

**Breakfast Combos** 

**BREAKFAST BURRITO** 

Soft Drinks and Juices

**SODA WATER** 

White Based Sauce

**CHEESE SAUCE** 

Drinks

**DRINKS** 

These types of dishes are being served

**PANINI** 

**BURGER** 

Ingredients Used

**MEAT** 

**CHILI** 

**CHICKEN** 

**CHEESE** 