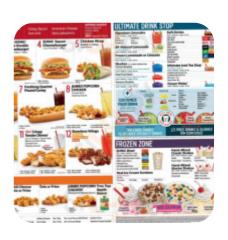

## Sonic Drive-in Menu

Salads

**LETTUCE** 

Non alcoholic drinks

**WATER** 

Sandwiches & Hot Paninis

**BURRITO** 

**Toast** 

**TOAST** 

Starters & Salads

**FRIES** 

Water

**SODA** 

**Breakfast Combos** 

**BREAKFAST BURRITO** 

Soft Drinks and Juices

**SODA WATER** 

White Based Sauce

**CHEESE SAUCE** 

Drinks

**DRINKS** 

These types of dishes are being served

**PANINI** 

**BURGER** 

Ingredients Used

**MEAT** 

**CHILI** 

**CHICKEN** 

**CHEESE** 