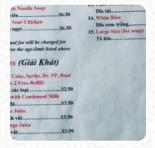

## Asia Place Menu

| Noodle | Ѕоир |
|--------|------|
|--------|------|

#33. SEAFOOD CLEAR RICE NOODLE SOUP

\$8.5

#### Soup

| #11.        | EGG DROP SOUP | \$3.0 |
|-------------|---------------|-------|
| <b>#13.</b> | WONTON SOUP   | \$3.0 |

#### **Beef Noodle Soup**

| #14. STEAK NOODLE SOUP | \$7.5 |
|------------------------|-------|
| #15. STEAK AND COOKED  | \$8.0 |
| BRISKETS               | Φ0.0  |