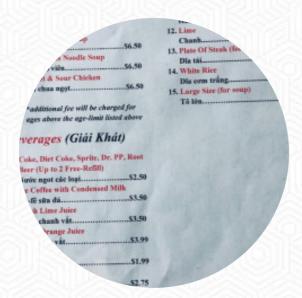

## Asia Place Menu

| Noodle | Ѕоир |
|--------|------|
|--------|------|

#33. SEAFOOD CLEAR RICE NOODLE SOUP

\$8.5

#### Soup

| #11.        | EGG DROP SOUP | \$3.0 |
|-------------|---------------|-------|
| <b>#13.</b> | WONTON SOUP   | \$3.0 |

#### **Beef Noodle Soup**

| #14. STEAK NOODLE SOUP | \$7.5 |
|------------------------|-------|
| #15. STEAK AND COOKED  | \$8.0 |
| BRISKETS               | Φ0.0  |