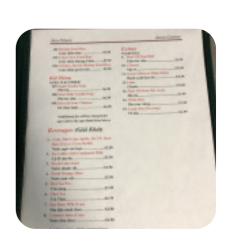

## Asia Place Menu

| Noodle | Ѕоир |
|--------|------|
|--------|------|

#33. SEAFOOD CLEAR RICE NOODLE SOUP

\$8.5

## **Appetizer**

| #1. EGG ROLLS                |       |
|------------------------------|-------|
| #2 SHRIMP PASTE IN TOFU WRAP | \$7.0 |

#### Soup

| #11.        | EGG DROP SOUP | \$3.0 |
|-------------|---------------|-------|
| <b>#13.</b> | WONTON SOUP   | \$3.0 |

#### **Beef Noodle Soup**

| #14. STEAK NOODLE SOUP | \$7.5 |
|------------------------|-------|
| #15. STEAK AND COOKED  | \$8.0 |
| BRISKETS               | Φ0.0  |

#### Vermicelli Noodle

| #87. BBQ PORK WITH VERMICELLI  | \$8.2 |
|--------------------------------|-------|
| #88. EGG ROLLS WITH VERMICELLI | \$7.5 |
| #89. BBQ PORK AND EGG ROLLS    | \$8.0 |